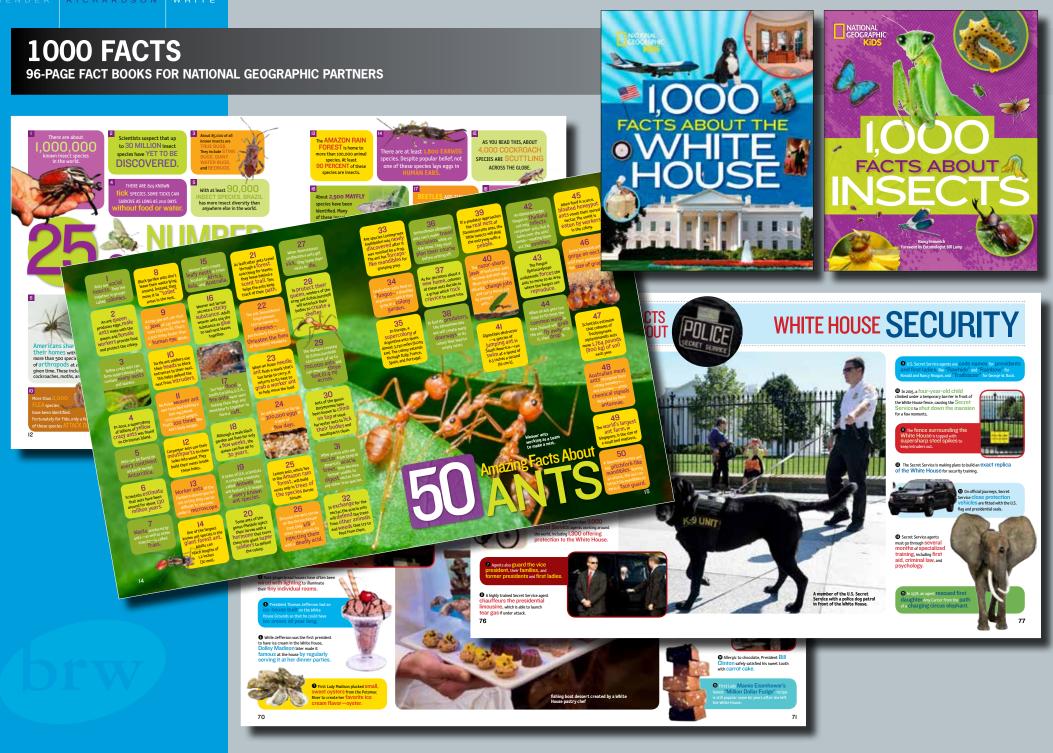

#### **5000 AWESOME FACTS 3** The word NATION GEOGR/ "LASER" stands for 224-PAGE FACT BOOK FOR NATIONAL GEOGRAPHIC PARTNERS 200 billion living things 2. In order to equal the beight of the nia, U.S.A., 63 6-foot (1.8 nd Red Sea all hor Wandering glide dragonfly rado, ILS A. 58. The Silv (About Everything!) There is a Litse INVISIAL can pro COAL FEL nerfectly mirror the sk GHT SHOWS ABC t.ees anesene rates a \$2 16 to keep you on your toes akes filled by a 20 Southern right whales SAIL through the wate by holding their tails in the air and LETTING THE WIND MOVE Gray whales SUCK 00D from the sam ocean floor. 27 33 Whales POKE THEII HEADS out of the water to get a bette FEEL FOR THEIR 40 Orcas sometimes EA THEM 26 5,000 AWES es MEET U year, just lii 34 17 21 21 when Gray whales, for food HIDDEN, HE SAND, they PLO, JUGHS in the ocean floor. a behavior called and SHAPE of a humpback whale's fins are AS UNIO 41 28 BOWHEAD E. which lives ICKED the the Arctic Ocean, a layer of BLUBE all one of his h got out of the war because THE WHAT TOLD HIM TO DO 22 35 18 Blue whale POOP contains nutrients that FERTILIZE A whale's EAR WAX i laid down in layers, LII TREE RINGS, so it fall to the ocean flo LANKTON, which in turn FEED FISH. 29 can be USED TO TEL IOW OLD the animal 42 The FIN WHALE can SWIM at speeds up to 23 miles per hour (37 kph)—about the same speed as the FASTEST HUMAN RUNNER. CLOSE its 19.7-(6-m) jaws in L

16 5.000 AWESOME FACTS 3

YOU HAVE LEARNED 276 FACTS

AWESOME FACTS 3 97

WHALES

23

The BIG KNOBS on a humpback whale's face are actually HAI FOLLICLES.

24 Blue whales are the LOUDEST ANIMAL ON EARTH; their ca re as loud as a ROCK LAUNCH.

25 hen hunting, KIL HALES—also k

as orca as orcas—create WAVES TO WAS SEALS off of IC FLOES. 30

ing WHISTLES and W

like SQUAWKS and SCREAMS to the human ear.

31

les have their LECTS, or va of sounds.

36

The WAX EAR PLU removed from a what can be 10 INCHES (25.4 CM) LONG.

37

Canada, created MUSI that THEY PLAYED underwater to WILD BELUGA WHALES. The whales SANG ALONG

38 can live for

ir cold. Arctic h helps

1.6

mnhack what

47

a DOLPHIN with a CURVED SPINE.

allowing it to become part of their pod.

48

49

The HEART of a blue whale is the size of

BEETLE. 412

in Port-Saint-Père

50

night.

a VOLK

43 Unlike fish, which their tails from

their tail fins, ca flukes, UP AND D AS THEY SWI

44

-

5.000 AWESOME FACTS 3 17

are the

S of whale